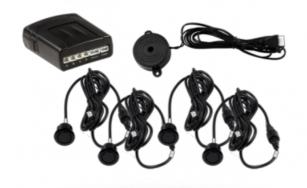

## PS-001 Parking sensor

The kit contains **4 ultrasonic sensors** to be installed in the rear plastic bumper. The main unit and the speaker are designed for installation into the interior of a car .