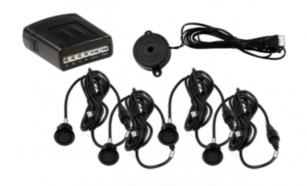

## PS-001 Parking sensor

The kit contains **4 ultrasonic sensors** to be installed in the rear plastic bumper. The main unit and the speaker are designed for installation into the interior of a car .