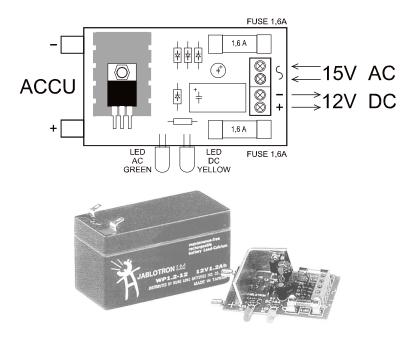

## **Back-up Voltage Module ZZ-12**

It can be used as a backup power supplier of 12VDC/max.500mA. This module has to be connected to a rechargeable battery such as model SA-214/1.3. It must be powered by 15VAC on the input terminals. A suitable transformer or a DE-20-15 adapter can be used for this purpose. There are two LEDs on the module: one as an indicator of AC input voltage and the second one as indicator of 12VDC output. The module recharges the battery automatically.